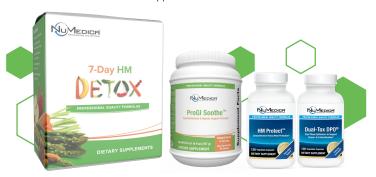

## Promotes Healthy Response to Environmental Heavy Metal Toxicity\*

NuMedica's 7-Day HM Detox\* program is a powerful combination of three nutritional formulas and dietary guidelines targeted to support healthy removal of toxins from the body.\*

**Dual-Tox DPO\*** - designed to support balanced activity of the body's Phase I and Phase II detoxification processes.\* It has been formulated to contain select ingredients, Dual Phase Optimizers (DPO), to enhance the activities of hepatic detoxification enzymes and support healthy detoxification pathways.\*

HM Protect™ - an exceptional formulation of antioxidants, minerals and nutrients designed to support a healthy response to environmental heavy metal toxicity.\* Key ingredients have been included for their role in supporting the metabolism and detoxification of heavy metals.\*

ProGI Soothe™ - an easily digestible dietary supplement with well-tolerated rice protein, providing whole body support including comprehensive Phase II hepatic detoxification along with gastrointestinal restoration and elimination support.\*

## **Each Program Contains**

| Dual-Tox DPO®, 120 Vegetable Capsules                             | 1 |
|-------------------------------------------------------------------|---|
| HM Protect™, 120 Vegetable Capsules                               | 1 |
| ProGI Soothe™ (Available in Original and Vanilla), 25 oz. (707 g) | 1 |
| Program Guide                                                     | 1 |